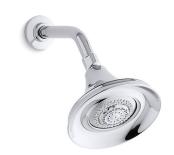

# Forté® Multi-function Showerhead K-10240

#### **Features**

- 3-function showerhead with wide coverage, medium coverage, and concentrated spray options.
- 5-15/16" (151 mm) diameter showerhead.
- Complements Forté® Suite.
- MasterClean<sup>™</sup> spray nozzles prohibit mineral buildup for easy cleaning.
- 1/2" 14 NPT connection.
- 1.75 gal/min (6.6 l/min) maximum flow rate.
- Showerarm and flange not included.