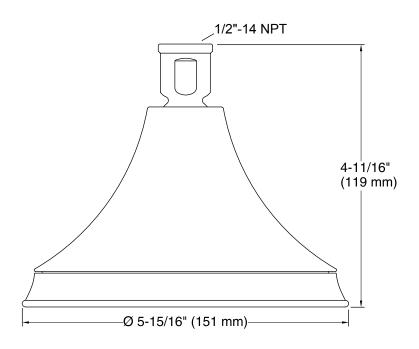

#### **Features**

- 3-function showerhead with wide coverage, medium coverage, and concentrated spray options.
- 5-15/16" (151 mm) diameter showerhead.
- Complements Forté® Suite.
- MasterClean<sup>™</sup> spray nozzles prohibit mineral buildup for easy cleaning.
- 1/2" 14 NPT connection.
- 1.75 gal/min (6.6 l/min) maximum flow rate.
- Showerarm and flange not included.

### **Technical Information**

All product dimensions are nominal.