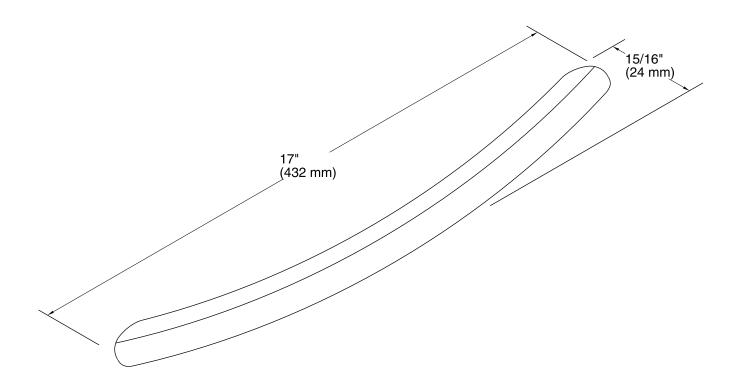

# Elevance® 17" Curved Grab Bar K-1010

#### **Technical Information**

All product dimensions are nominal.