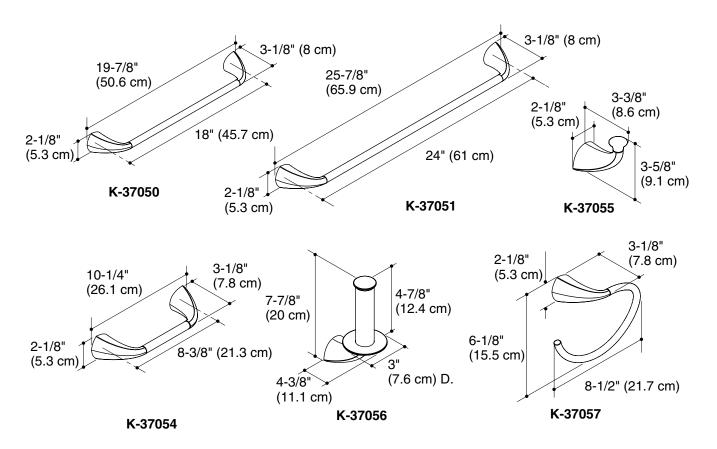

## **Specified Model**

| Model/Description                                  |  |
|----------------------------------------------------|--|
| K-37050<br>18" (45.7 cm) towel bar<br>□ BN □ Other |  |
| K-37051<br>24" (61 cm) towel bar<br>□ BN □ Other   |  |
| K-37054<br>Tissue holder<br>□ BN □ Other           |  |
| K-37055<br>Robe hook<br>□ BN □ Other               |  |
| K-37056 Vertical tissue holder □ BN □ Other        |  |
| K-37057<br>Towel ring<br>□ BN □ Other              |  |

**Product Diagram** 