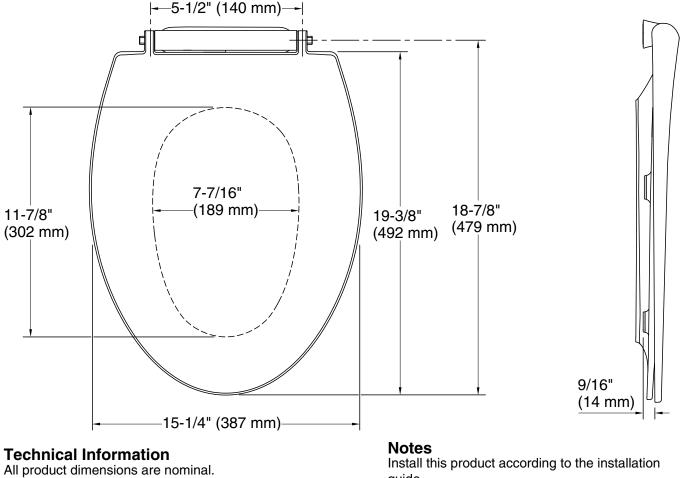

# Willow<sup>™</sup> Quiet-Close<sup>™</sup>

Elongated toilet seat K-30781

Seat shape type: Elongated Seat front type: Closed-front 5-1/2" (140 mm) Seat-mounting holes:

guide.