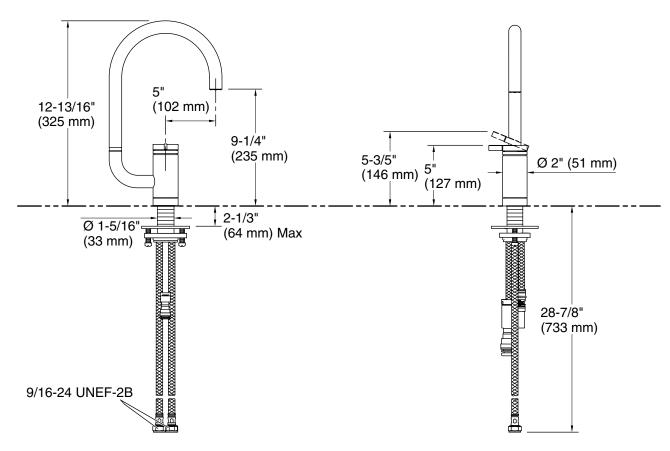

#### **Technical Information**

All product dimensions are nominal.

Drain included: No