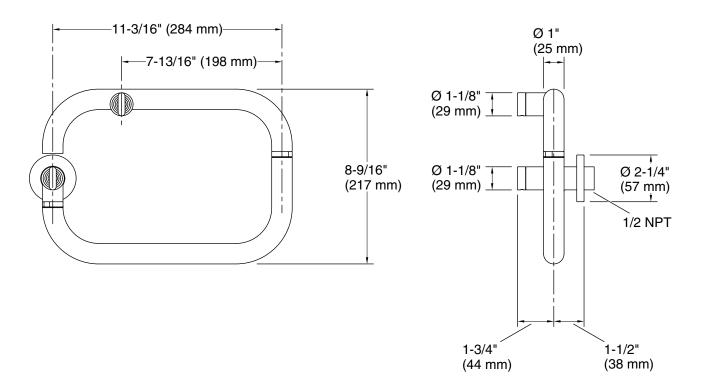

HLER® Faucet Lifetime Limited Warranty

See website for detailed warranty information.

### Available Colors/Finishes

Color tiles intended for reference only.

| Color | Code | Description                       |
|-------|------|-----------------------------------|
|       | CP   | Polished Chrome                   |
|       | SN   | Vibrant® Polished Nickel          |
|       | AF   | Vibrant® French Gold              |
|       | VS   | Vibrant® Stainless                |
|       | BV   | Vibrant® Brushed Bronze           |
|       | BL   | Matte Black                       |
|       | 2MB  | Vibrant® Brushed Moderne Brass    |
|       | ВМВ  | Matte Black with Moderne<br>Brass |
|       | TT   | Vibrant Titanium                  |





### **Components®** Wall-mount pot filler K-28276



### **Technical Information**

All product dimensions are nominal.

### **Notes**

Install this product according to the installation guide.