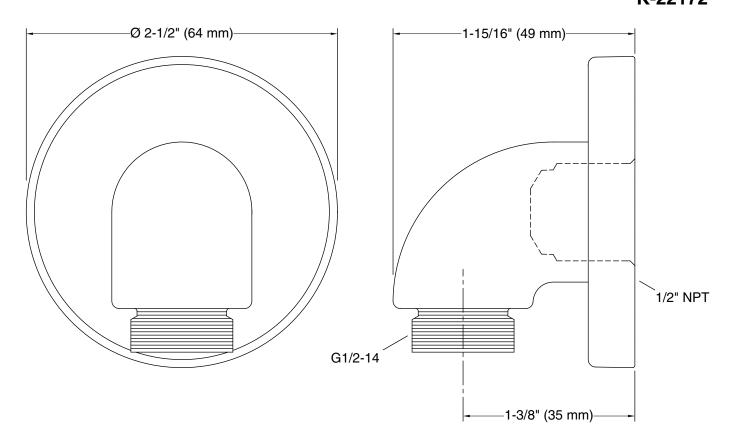

lation

Wall-mount.



# Codes/Standards

ASME A112.18.1/CSA B125.1

# KOHLER® Faucet Lifetime Limited Warranty

See website for detailed warranty information.

## Available Colors/Finishes

Color tiles intended for reference only.

| Color | Code | Description                   |
|-------|------|-------------------------------|
|       | CP   | Polished Chrome               |
|       | SN   | Vibrant® Polished Nickel      |
|       | BGD  | Vibrant® Moderne Brushed Gold |
|       | BN   | Vibrant® Brushed Nickel       |
|       | BV   | Vibrant® Brushed Bronze       |
|       | BL   | Matte Black                   |
|       | RGD  | Vibrant Rose Gold             |
|       | TT   | Vibrant Titanium              |





# Purist® Stillness®

Wall-mount supply elbow with check valve K-22172



# **Technical Information**

All product dimensions are nominal.

## **Notes**

Install this product according to the installation instructions.