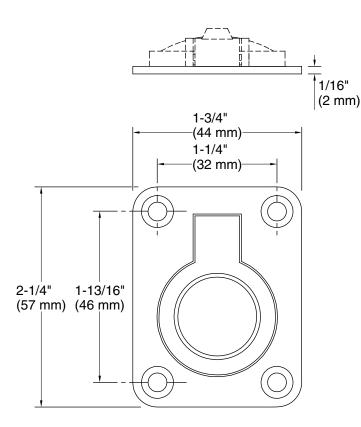

### **Technical Information**

All product dimensions are nominal.

Material: Zinc