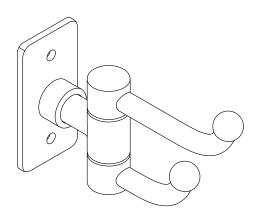

## Castia™ by Studio McGee

Double robe hook K-35927

### **Features**

- Designed in collaboration with Studio McGee
- Double robe hook provides convenient hanging storage of robes, towels, and other bath items
- Coordinates with other products in the Castia collection

### Material

- Premium metal construction for durability and reliability
- KOHLER® finishes resist corrosion and tarnishing