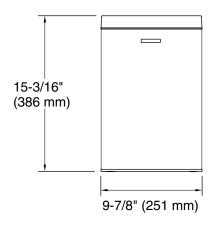

# **Technical Information**

All product dimensions are nominal.

Material: Stainless Steel, Plastic