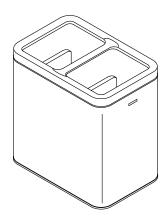

#### **Features**

- Space-saving profile and lidless design fits snugly against wall or cabinets
- Dual 11-liter compartments for separating trash and recyclables
- Fits 2.5-gallon trash bags
- Removable liners with built-in tabs secure bags in place
- Removable plastic liners are easy to clean
- Fingerprint-resistant finish stays clean longer
- Cleans easily with a microfiber cloth. No need for chemicals or abrasives