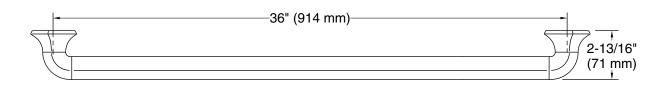

#### **Features**

- 36" (914 mm) bar
- Provides minimum 300 lb load capacity
- Part of the Occasion bathroom faucet and accessory collection

### **Technical Information**

All product dimensions are nominal. Stainless Steel Material: