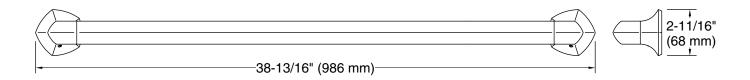

#### **Features**

- 36" (914 mm) bar
- Provides minimum 300 lb load capacity
- Part of the Occasion bathroom faucet and accessory collection

### **Technical Information**

All product dimensions are nominal. Stainless Steel Material: