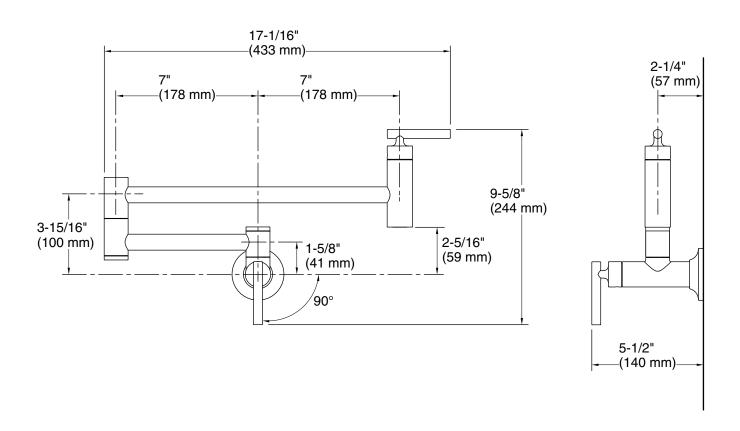

# **Technical Information**

All product dimensions are nominal.

Drain included: No