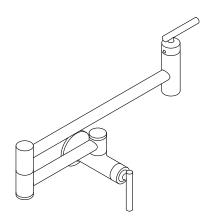

#### **Features**

- Articulating spout with 360° rotation offers superior clearance for filling pots on cooktops and ranges
- 23-1/4" (591 mm) swing spout reach
- 5.2 gpm (19.7 lpm) maximum flow rate at 60 psi (4.14 bar)
- Single lever handle with main lever shutoff
- KOHLER® ceramic disc valves exceed industry longevity standards for a lifetime of durable performance

## Installation

Wall-mount