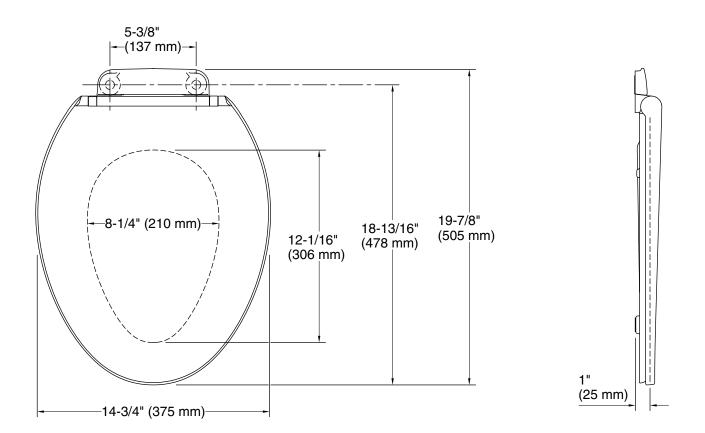

### **Technical Information**

All product dimensions are nominal.

Seat shape type: Elongated
Seat front type: Closed-front
Seat-mounting 5-7/16" (137 mm)

holes: