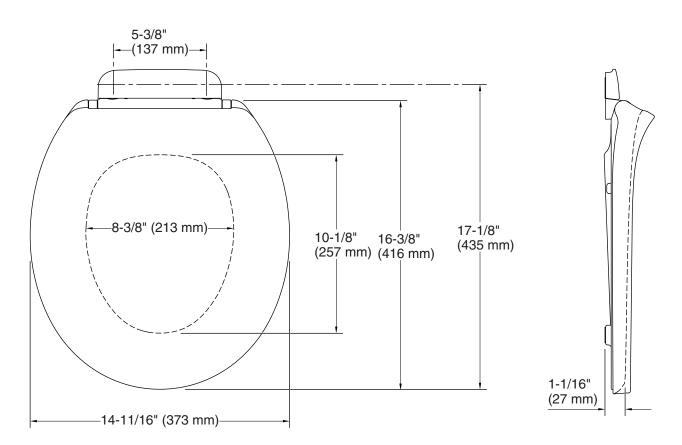

## **Technical Information**

All product dimensions are nominal.

Seat shape type: Round-front
Seat front type: Closed-front
Seat-mounting 5-7/16" (137 mm)

holes: