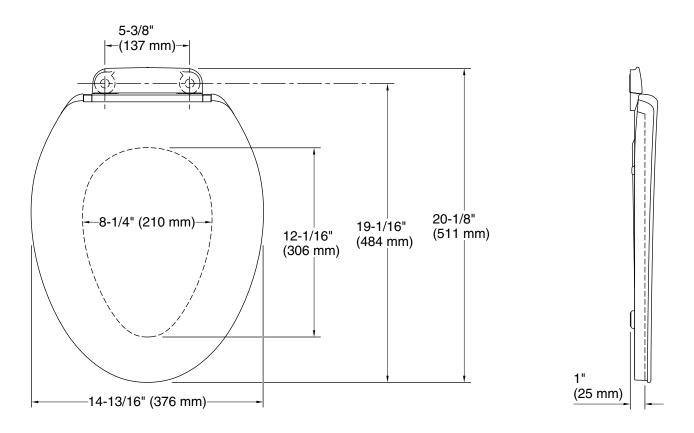

### **Technical Information**

All product dimensions are nominal. Seat shape type: Elongated Seat front type: Closed-front Seat-mounting 5-7/16" (137 mm) holes: