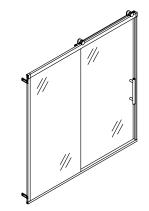

### 62-1/2" H sliding bath door with 3/8"-thick glass K-702253-10G79

### Features

- Frameless design emphasizes glass and creates a sleek, minimalist look
- Vertical handle with inside knob on moving panel
- Tempered glass ensures enhanced safety and durability
- CleanCoat®+ glass coating creates a hydrophobic barrier that repels water, soap scum, and residue, saving time and protecting shower doors 10 times longer than original CleanCoat. (Based on 2021 internal wear/abrasion testing using a microfiber cloth.)
- Smooth, easy-to-clean wall jambs
- Full-length moving panel seal provides excellent water containment
- Controlled Close<sup>™</sup> innovative soft-close with doubledampening technology eliminates slamming and brings door to a secure close
- Shower door configuration consists of one sliding panel and one stationary panel
- Coordinates with other products in the Rely collection

### Material

- Frameless, 3/8" (10 mm) thick Crystal Clear tempered glass with easy-to-clean rectangular grille design imprinted on surface
- Anodized aluminum prevents rust and corrosion

### Installation

- Fits opening widths 56-5/8" 59-5/8" (1438 –1514 mm)
- 62-1/2" (1587.5 mm) high, with 59-3/8" (1381 mm) minimum head clearance
- 3" (76.2 mm) width adjustment
- Out-of-plumb adjustability simplifies installation
- Door can be installed to open to the left or right to suit your bathroom layout
- For residential use only
- Not for use in hospitality