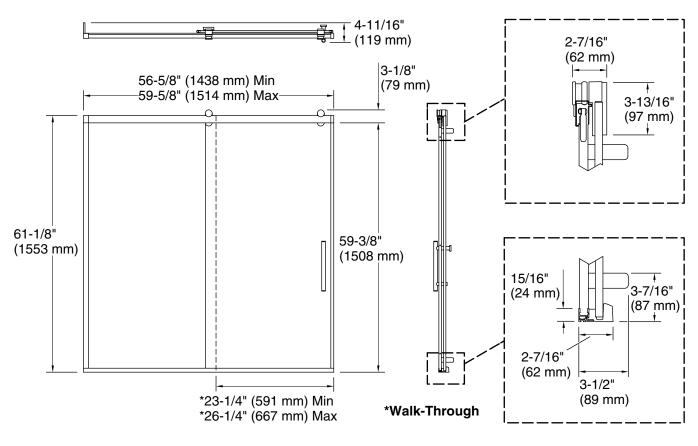

### Installation

- Fits opening widths 56-5/8" 59-5/8" (1438 –1514 mm)
- 62-1/2" (1587.5 mm) high, with 59-3/8" (1381 mm) minimum head clearance
- 3" (76.2 mm) width adjustment
- Out-of-plumb adjustability simplifies installation
- Door can be installed to open to the left or right to suit your bathroom layout
- For residential use only
- Not for use in hospitality

### **Technical Information**

All product dimensions are nominal.

| Installation type:            | For bath installation |
|-------------------------------|-----------------------|
| Opening Width -<br>Min:       | 56-5/8" (1438 mm)     |
| Opening Width -<br>Max:       | 59-5/8" (1514 mm)     |
| Walk-through - Min:           | 23-1/4" (591 mm)      |
| Walk-through - Max:           | 26-1/4" (667 mm)      |
| Base-To-Wall<br>Radius – Max: | 1/2" (13 mm)          |
| Glass thickness:              | 3/8" (10 mm)          |
| Glass coating:                | CleanCoat+            |