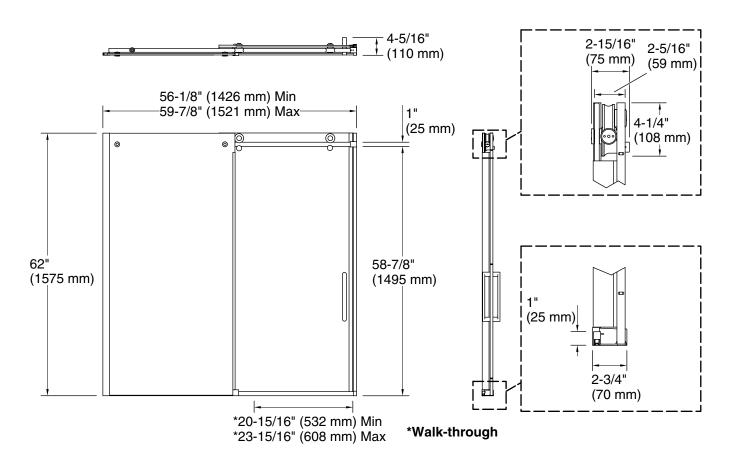

### Installation

- 62" (1575 mm) high, with 58-7/8" (1495 mm) minimum head clearance above bath rim
- Fits opening widths 56-1/8"–59-7/8" (1426 mm–1521 mm)
- 3-3/4" (95.25 mm) width adjustment
- Out-of-plumb adjustability simplifies installation
- Door can be installed to open to the left or right to suit your bathroom layout
- For residential use only
- Not for use in hospitality
- Not for use with cast iron baths

### **Technical Information**

All product dimensions are nominal.

Installation type: For bath installation

Base-To-Wall 3/8" (10 mm)

Radius - Max:

Glass coating: CleanCoat+

### Notes

The vertical opening should be a minimum of 64" (1626 mm) to allow for installation clearance.