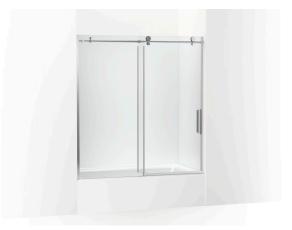

# 62" H sliding bath door with 3/8"-thick glass K-701694-L

#### **Features**

- Sleek, exposed roller design allows for effortless opening and closing of the sliding panel
- Frameless design emphasizes glass and creates a sleek, minimalist look
- Controlled Close® innovative soft-close with doubledampening technology eliminates slamming and brings door to a secure close
- Back-to-back 11-1/2" (292 mm) vertical handles
- CleanCoat®+ glass coating creates a hydrophobic barrier that repels water, soap scum, and residue, saving time and protecting shower doors 10 times longer than original CleanCoat. (Based on 2021 internal wear/abrasion testing using a microfiber cloth.)
- Coordinates with other products in the Composed® collection

### Material

- Frameless, heavy 3/8" (10 mm) thick Crystal Clear tempered glass door and in-line panel
- Anodized aluminum prevents rust and corrosion