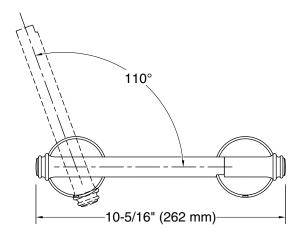

#### **Features**

- Pivoting holder makes changing toilet paper quick and simple.
- Coordinates with other products in the Bellera collection.

### **Technical Information**

All product dimensions are nominal.

Material: Zinc