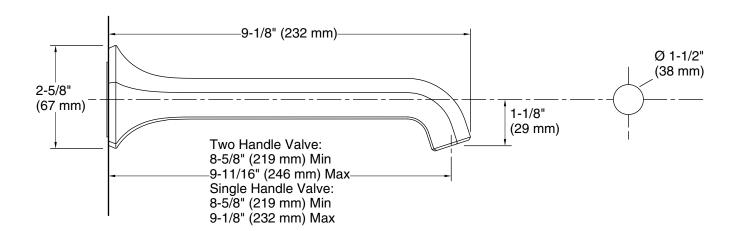

#### **Features**

- Stationary spout
- 8-5/8" (219 mm) spout reach
- 1.2 gpm (4.5 lpm) maximum flow rate at 60 psi (4.14 bar)
- Drain sold separately
- Part of the Occasion bathroom faucet and accessory collection

#### **Technical Information**

All product dimensions are nominal.

Faucet:

Flow rate: 1.2 gal/min (4.5 l/min)

Pressure: 60 psi (4.1 bar)

Drain included: No Drain with overflow: Yes

Spout:

Spout reach: 8-5/8" (220 mm)