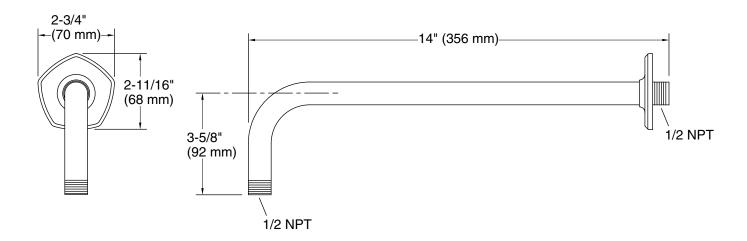

#### **Features**

- 15" (381 mm) x 2-3/4" (70 mm) x 2-3/4" (70 mm)
- Part of the Occasion bathroom faucet and accessory collection

#### Installation

- 1/2 -14 NPT connection
- Wall-mount

# **Technical Information**

All product dimensions are nominal.