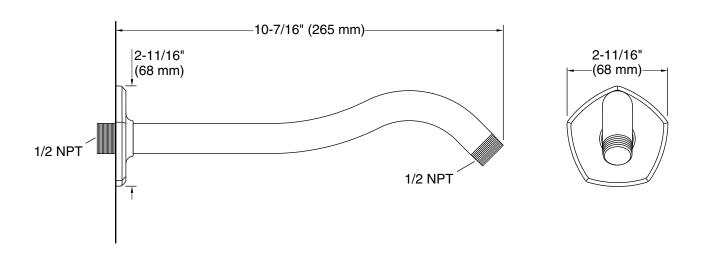

# Occasion® Shower arm and flange K-27054

#### **Technical Information**

All product dimensions are nominal.