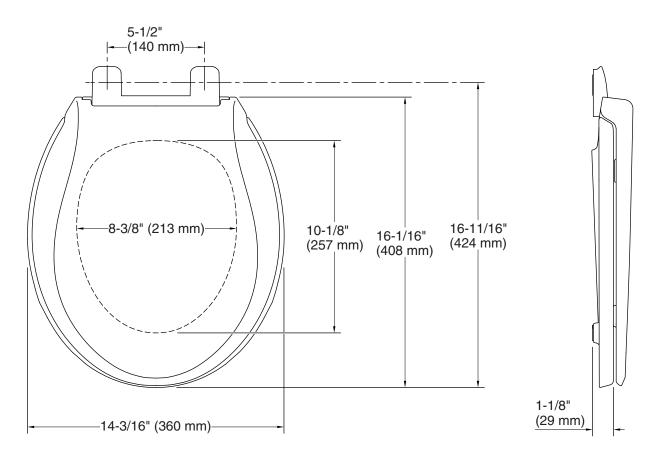

### **Technical Information**

All product dimensions are nominal.

Round-front Seat shape type: Seat front type: Closed-front 5-1/2" (140 mm) Seat-mounting

holes: