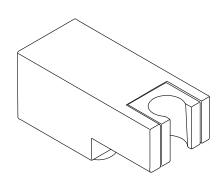

# **Statement**®

KOHLER, FAUCETS Wall-mount handshower holder with supply elbow and check valve

# K-26310

#### Features

- For use with a handshower and hose (sold separately)
- Includes check valve for backflow prevention
- Handshower holder fits most handshowers
- Coordinates with other products in the Statement collection