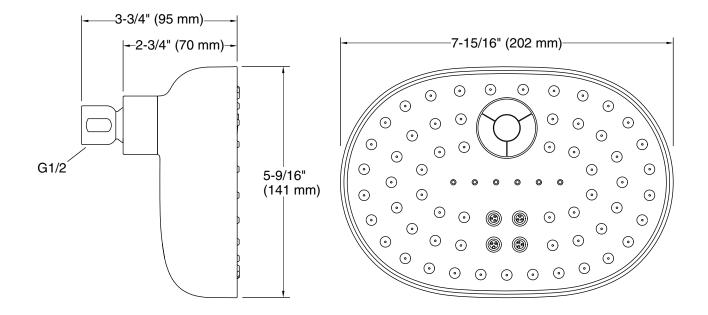

# **Technical Information**

All product dimensions are nominal.

# Installation

- 1/2 -14 NPT connection
- Wall-mount
- Shower arm and flange sold separately