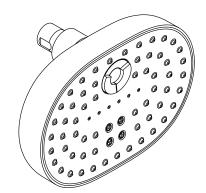

Statement®

Three-function showerhead, 2.5 gpm K-26290

### Features

- Multifunction showerhead with advanced spray engine provides three spray experiences: Full Coverage with Katalyst technology, Deep Massage, and Cloud
- Full Coverage with Katalyst technology delivers a drenching spray experience, ideal for rinsing shampoo from hair; oblong shape targets shoulders
- Deep Massage streams twist and swirl, targeting sore muscles to ease away aches and pains
- Cloud spray experience restores with a thick cloud of silky, super-fine water droplets
- MasterClean<sup>™</sup> sprayface features an easy-to-clean surface that withstands mineral buildup
- Optimized sprayface for maximum performance