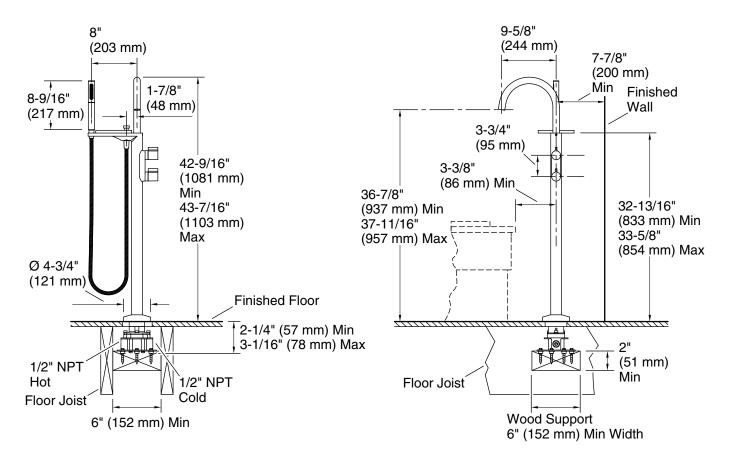

#### **Technical Information**

All product dimensions are nominal.

#### Spout:

Spout reach: 9-5/8" (244 mm)