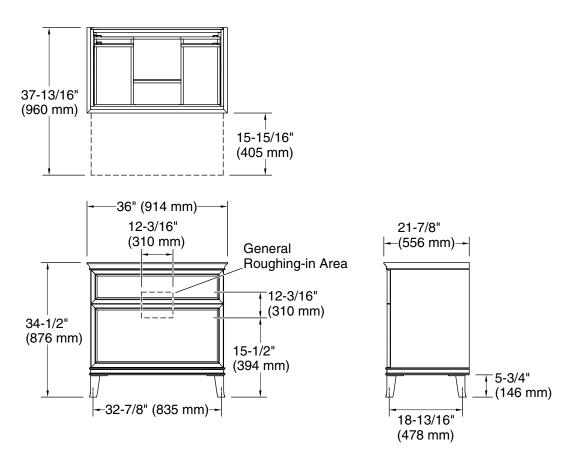

36" bathroom vanity cabinet **K-33559** 

### **Technical Information**

All product dimensions are nominal.