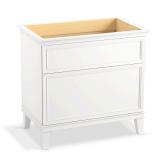

# Artifacts™

36" bathroom vanity cabinet **K-33559** 

#### **Features**

- Featuring durable, beautiful water-based finishes that are better for the environment
- Two solid-wood drawers with dovetail construction
- Soft-close undermount drawer slides for smooth opening
- Full-extension 21" (533 mm) deep drawer provides ample storage
- Customize your storage with optional accessories such as electrical outlets, drawer organizers, and containers (sold separately)
- Coordinates with K-33561 Artifacts 13" (330 mm) cabinet pulls and K-99680-SH18 Artifacts 36" (914 mm) roll-out tray (sold separately)
- Combines with Silestone® quartz vanity tops, backsplashes, side splashes, and KOHLER sinks (sold separately)

#### **Available Colors/Finishes**

Color tiles intended for reference only.

| Color | Code | Description |
|-------|------|-------------|
|       | 1WA  | Linen White |
|       | 1WX  | Grey Slate  |
|       | BWK  | Carbon Oak  |
|       | WEK  | Light Oak   |