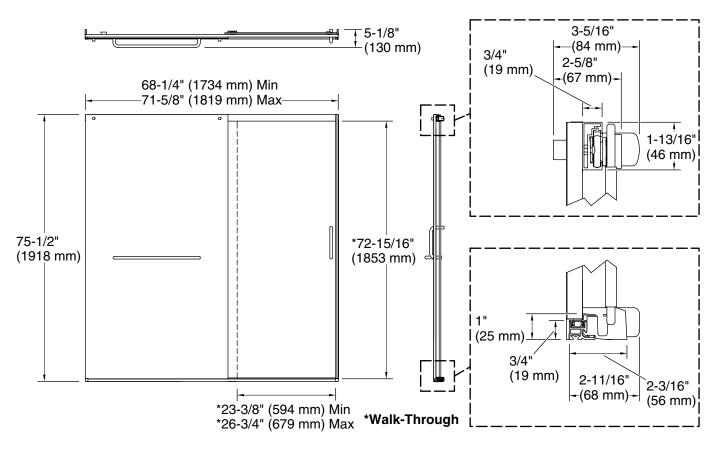

#### Installation

- Fits opening widths 68-1/4" 71-5/8" (1734 1819 mm).
- Shower door is 75-1/2" (1918 mm) tall, with a lofty 72-11/16" (1846 mm) minimum head clearance.
- 3-3/8" (86 mm) width adjustment.
- Out-of-plumb adjustability simplifies installation.
- Door can be installed to open to the left or right to suit your bathroom layout.
- For residential use only.
- Not for use in hospitality.

## **Technical Information**

All product dimensions are nominal.

Installation type: For shower base installation Opening Width -68-1/4" (1734 mm) Min: Opening Width -71-5/8" (1819 mm) Max: 23-3/8" (594 mm) Walk-through - Min: Walk-through - Max: 26-3/4" (679 mm) Base-To-Wall 1/2" (13 mm) Radius – Max: Glass thickness: 5/16" (8 mm) CleanCoat® Glass coating:

#### Notes

Install this product according to the installation instructions.

The vertical opening should be a minimum of 78-13/16" (2002 mm) to allow for installation clearance.