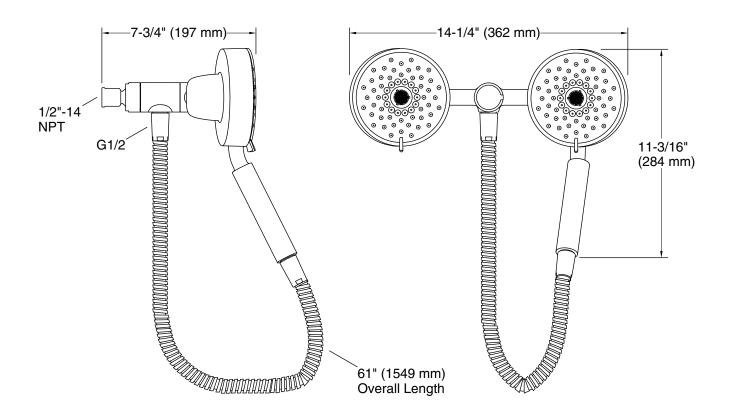

#### **Technical Information**

All product dimensions are nominal.

#### Showerhead/Body Spray:

Rated maximum<br/>flow:1.75 gal/min (6.6 l/min)Pressure:45 psi (3.1 bar)

#### **Included Components**

Additional Components: 60" metal hose

Codes/Standards ASME A112.18.1/CSA B125.1 DOE - Energy Policy Act 1992 EPA WaterSense® California Energy Commission (CEC)