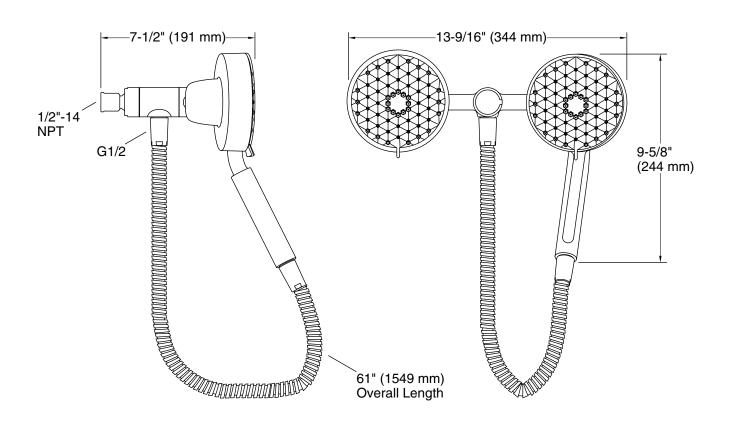

## **Technical Information**

All product dimensions are nominal.

## **Showerhead/Body Spray:**

Rated maximum 1.75 gal/min (6.6 l/min) flow: