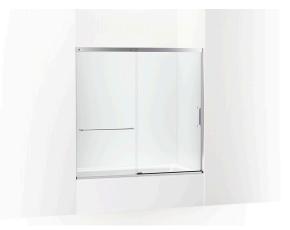

#### **Features**

- Frameless design emphasizes glass and creates a sleek, minimalist look.
- Vertical handle with inside knob on moving panel.
- Gently-curved towel bar provides integrated storage on fixed panel.
- Tempered glass ensures maximum safety and durability.
- CleanCoat® technology creates a protective barrier that repels water, prevents dirt and minerals from collecting, and makes it easier to remove hard water spots.
- Smooth, easy-to-clean wall jambs.
- Full-length moving panel seal provides excellent water containment.
- Coordinates with other items in the Elate collection.

# Sliding bath door, 56-3/4" H x 56-1/4 - 59-5/8" W **K-707618-8L**