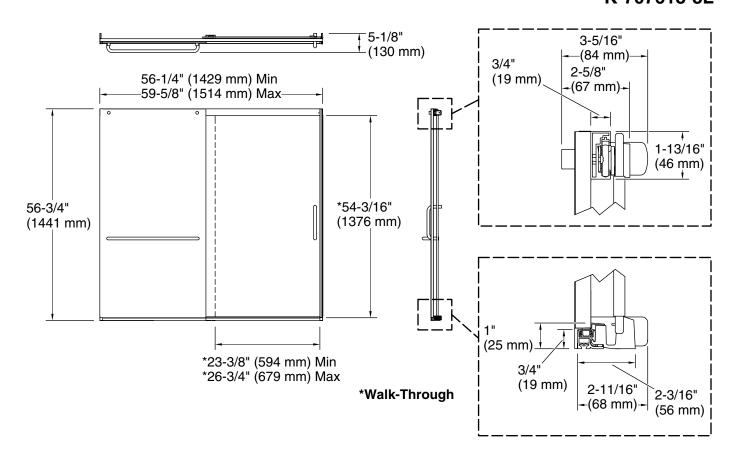

#### Installation

- Fits opening widths 56-1/4" 59-5/8" (1429 1514 mm).
- 3-3/8" (86 mm) width adjustment.
- Out-of-plumb adjustability simplifies installation.
- Door can be installed to open to the left or right to suit your bathroom layout.
- For residential use only.
- Not for use in hospitality.

## **Technical Information**

All product dimensions are nominal.

Installation type: For bath installation
Opening Width - 56-1/4" (1429 mm)

Min:

Opening Width - 59-5/8" (1514 mm)

Max:

Walk-through - Min: 23-3/8" (594 mm)
Walk-through - Max: 26-3/4" (679 mm)
Base-To-Wall 1/2" (13 mm)

Radius – Max:

Glass thickness: 5/16" (8 mm)
Glass coating: CleanCoat®