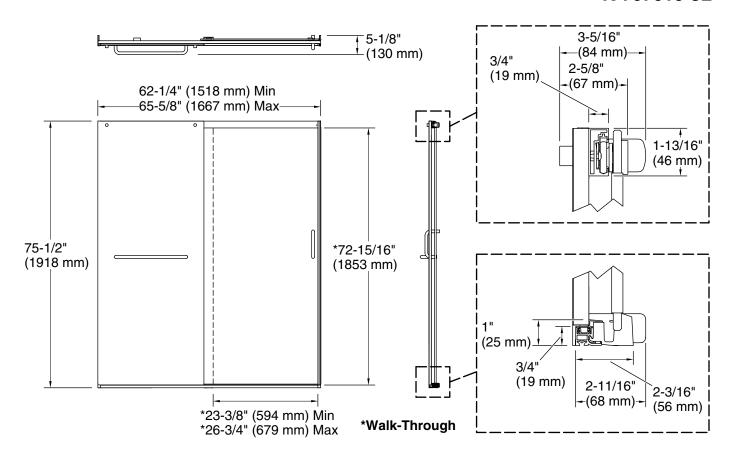

### Installation

- Fits opening widths 62-1/4" 65-5/8" (1581 1667 mm).
- Shower door is 75-1/2" (1918 mm) tall, with a lofty 72-11/16" (1846 mm) of walk-through height.
- 3-3/8" (86 mm) width adjustment.
- Out-of-plumb adjustability simplifies installation.
- Door can be installed to open to the left or right to suit your bathroom layout.
- For residential use only.
- Not for use in hospitality.

### **Technical Information**

All product dimensions are nominal.

Installation type: For shower base installation

Opening Width - 62-1/4" (1581 mm)

Min:

Opening Width - 65-5/8" (1667 mm)

Max:

Walk-through - Min: 23-3/8" (594 mm)
Walk-through - Max: 26-3/4" (679 mm)
Base-To-Wall 1/2" (13 mm)

Radius - Max:

Glass thickness: 5/16" (8 mm)
Glass coating: CleanCoat®

### **Notes**

Install this product according to the installation instructions.

The vertical opening should be a minimum of 78-13/16" (2002 mm) to allow for installation clearance.