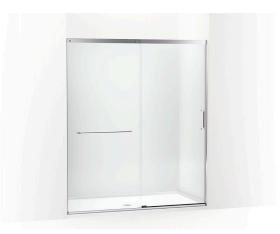

### **Elate™ Tall**

# Sliding shower door, 75-1/2" H x 62-1/4 - 65-5/8" W **K-707616-8L**

### **Features**

- Frameless design emphasizes glass and creates a sleek, minimalist look.
- Vertical handle with inside knob on moving panel.
- Gently-curved towel bar provides integrated storage on fixed panel.
- Tempered glass ensures maximum safety and durability.
- CleanCoat® technology creates a protective barrier that repels water, prevents dirt and minerals from collecting, and makes it easier to remove hard water spots.
- Smooth, easy-to-clean wall jambs.
- Full-length moving panel seal provides excellent water containment.
- Coordinates with other items in the Elate collection.

### Material

- Frameless, heavy 5/16" (8 mm) thick Crystal Clear tempered glass.
- Anodized aluminum prevents rust and corrosion.