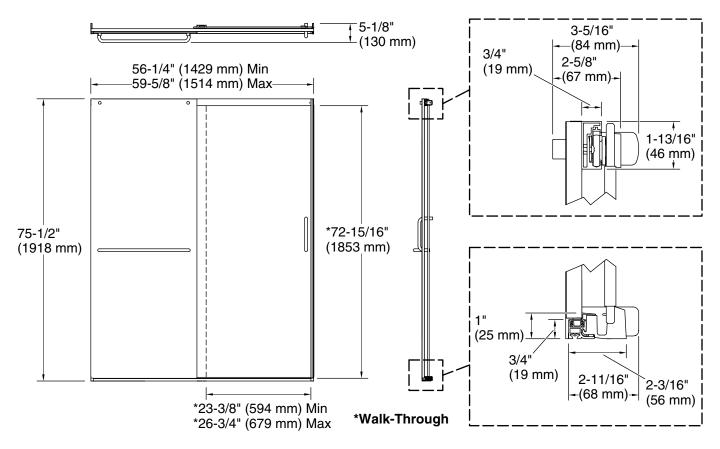

#### Installation

- Fits opening widths 56-1/4" 59-5/8" (1429 1514 mm).
- Shower door is 75-1/2" (1918 mm) tall, with a lofty 72-11/16" (1846 mm) of walk-through height.
- 3-3/8" (86 mm) width adjustment.
- Out-of-plumb adjustability simplifies installation.
- Door can be installed to open to the left or right to suit your bathroom layout.
- For residential use only.
- Not for use in hospitality.

## **Technical Information**

All product dimensions are nominal.

| Installation type:            | For shower base installation |
|-------------------------------|------------------------------|
| Opening Width -<br>Min:       | 56-1/4" (1429 mm)            |
| Opening Width -<br>Max:       | 59-5/8" (1514 mm)            |
| Walk-through - Min:           | 23-3/8" (594 mm)             |
| Walk-through - Max:           | 26-3/4" (679 mm)             |
| Base-To-Wall<br>Radius – Max: | 1/2" (13 mm)                 |
| Glass thickness:              | 5/16" (8 mm)                 |
| Glass coating:                | CleanCoat®                   |