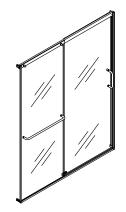

## Features

- Frameless design emphasizes glass and creates a sleek, minimalist look.
- Vertical handle with inside knob on moving panel.
- Gently-curved towel bar provides integrated storage on fixed panel.
- Tempered glass ensures maximum safety and durability.
- CleanCoat<sup>®</sup> technology creates a protective barrier that repels water, prevents dirt and minerals from collecting, and makes it easier to remove hard water spots.
- Smooth, easy-to-clean wall jambs.
- Full-length moving panel seal provides excellent water containment.
- Coordinates with other items in the Elate collection.

## Material

- Frameless, heavy 5/16" (8 mm) thick Crystal Clear tempered glass with rectangular grille pattern.
- Anodized aluminum prevents rust and corrosion.