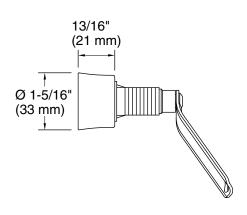

### **Technical Information**

All product dimensions are nominal.

Material: Zinc