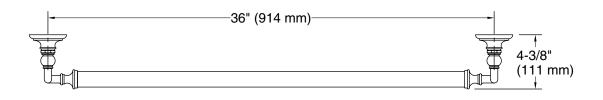

#### **Features**

- 36" (914 mm) bar
- Provides minimum 300 lb load capacity
- Coordinates with traditional-style KOHLER® faucets and showering components

## **Technical Information**

All product dimensions are nominal. Installation Type: Wall-mount

Material: Zinc, Stainless Steel