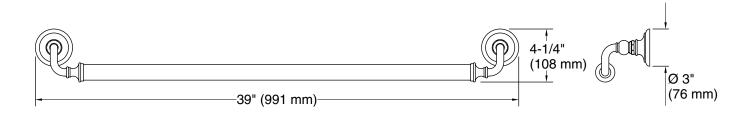

#### **Features**

- 36" (914 mm) bar
- Provides minimum 300 lb load capacity
- Coordinates with traditional-style KOHLER® faucets and showering components

## **Technical Information**

All product dimensions are nominal. Installation Type: Wall-mount

Material: Zinc, Stainless Steel