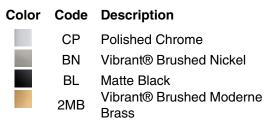

### **Available Colors/Finishes**

Color tiles intended for reference only.

Avid® Cabinet knob K-97030