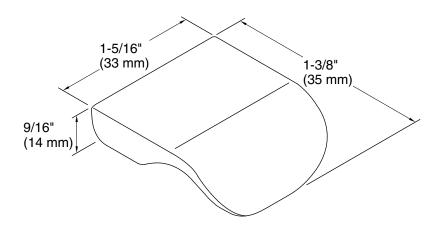

#### Features

- 1-5/16" (33 mm) cabinet knob
- Coordinates with other products in the Avid collection
- Includes installation hardware

#### **Technical Information**

All product dimensions are nominal. Material: Zinc **Notes** Install this product according to the installation instructions.