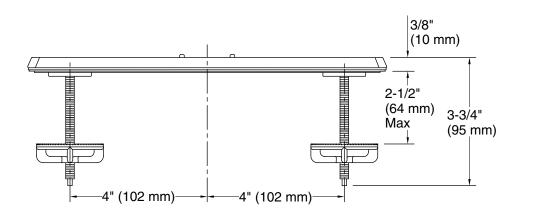

### **Technical Information**

All product dimensions are nominal. Drain included: No