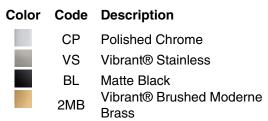

## Graze® Three-hole kitchen faucet escutcheon K-22071

#### Features

- For use with three-hole kitchen sinks
- Coordinates with the Graze<sup>™</sup> kitchen faucet collection

### Material

- Premium metal construction for durability and reliability
- KOHLER finishes resist corrosion and tarnishing



#### Codes/Standards None Applicable

# KOHLER<sup>®</sup> Faucet Lifetime Limited Warranty

See website for detailed warranty information.

## **Available Colors/Finishes**

Color tiles intended for reference only.





# KOHLER, Faucets

## Graze® Three-hole kitchen faucet escutcheon K-22071







### **Technical Information**

All product dimensions are nominal. Drain included: No