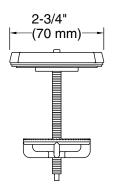

## Graze® Three-hole kitchen faucet escutcheon K-22071

#### Features

- For use with three-hole kitchen sinks
- Coordinates with the Graze<sup>™</sup> kitchen faucet collection

### Material

- Premium metal construction for durability and reliability
- KOHLER finishes resist corrosion and tarnishing



#### Codes/Standards None Applicable

# KOHLER<sup>®</sup> Faucet Lifetime Limited Warranty

See website for detailed warranty information.

## **Available Colors/Finishes**

Color tiles intended for reference only.





# KOHLER, Faucets

## Graze® Three-hole kitchen faucet escutcheon K-22071







### **Technical Information**

All product dimensions are nominal. Drain included: No