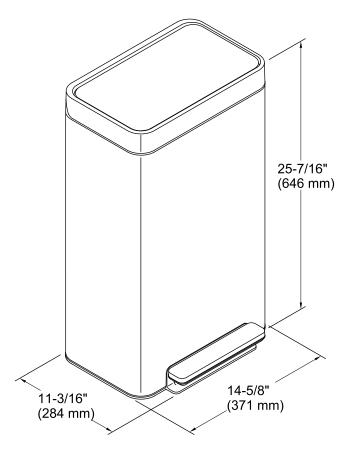

ion with durable metal foot pedal.
- Raised liner and locking rim for easy bag changes.
- Quiet-close lid closes gently and silently.
- Space-saving profile fits snugly against wall or cabinets.
- Hinge design protects wall from scuffs.
- Removable plastic liner is easy to clean.
- For regular cleaning, use a damp microfiber cloth. Do not use cleaners or abrasives

#### Material

Available in stainless steel or black stainless steel.



## **Codes/Standards**

None Applicable

# KOHLER® Step Trash Can Ten-Year Limited Warranty

See website for detailed warranty information.

### Available Colors/Finishes

Color tiles intended for reference only.

| Color | Code | Description     |
|-------|------|-----------------|
|       | ST   | Stainless Steel |
|       | BST  | Black Stainless |







### **Technical Information**

All product dimensions are nominal.