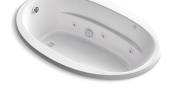

# Sunward®

5.5' Whirlpool Bath K-6347-W1

#### **Features**

- End drain.
- Bask® heated surface creates spa-like relaxation with soothing warmth on your back, shoulders, and neck.
- Integral lumbar support and armrests for comfort.
- Textured bottom surface.
- 20" (508 mm) x 66" (1676 mm) x 42" (1067 mm)

## **Hydrotherapy**

 Single-speed whirlpool offers 6 fully adjustable hydro-massage jets for water flow and direction.

#### Installation

Drop-in or under-mount.