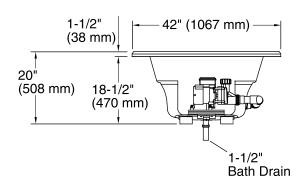

# 5.5' Whirlpool Bath **K-6347-W1**

No change in measurements if connected with drain illustrated. (K-37382)

**Drop-In Rim Detail** 

Pump/Control Access 20" (508 mm) W x 15" (381 mm) H

### **Technical Information**

All product dimensions are nominal.

Installation: Drop-in, Under-mount

Drain location: End

Basin area, bottom: 48-5/8" x 24-1/2" (1235 mm x 622 mm)
Basin area, top: 60" x 32-3/16" (1523 mm x 818 mm)

Minimum floor load: 34 lbs/ft² (166 kg/m²)
Water depth: 14-5/16" (364 mm)
Water capacity: 70 gal (265 L)

Template: Drop-in, 1233384-7, not required, included

Electrical component Pump: 120 V, 7.5 A, 60 Hz, 65 W