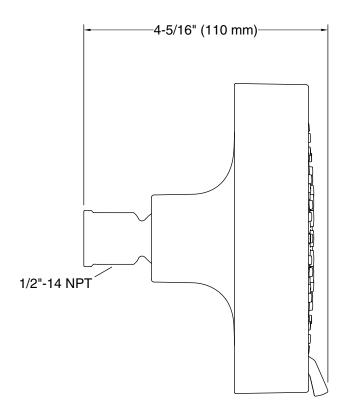

### Installation

- 1/2-inch 14 NPT connection.
- Wall-mount.

## **Technical Information**

All product dimensions are nominal.

# **Showerhead/Body Spray:**

Rated maximum flow: 2.5 gal/min (9.5 l/min)