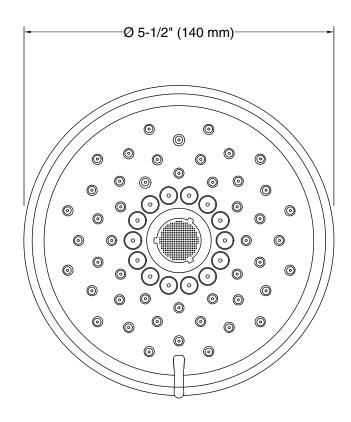

### **Features**

- Advanced spray engine provides three experiences: full coverage, pulsating massage, and silk spray.
- Full coverage spray produces an encompassing spray for everyday use and utilizes Katalyst® air induction to create large, full drops.
- Pulsating massage spray targets sore muscles to ease away aches and pains.
- Silk spray releases a dense, luxurious spray ideal for rinsing.
- Thumb tab allows for a smooth transition between sprays.
- MasterClean<sup>™</sup> spray nozzles prohibit mineral buildup for easy cleaning.
- 2.5 gpm (gallons per minute) flow rate.
- Shower arm and flange not included.
- Coordinates with Purist<sup>®</sup>, Stillness<sup>®</sup>, and Composed<sup>®</sup> faucets and accessories.

## **Technical Information**

All product dimensions are nominal.

# **Showerhead/Body Spray:**

Rated maximum flow: 2.5 gal/min (9.5 l/min)