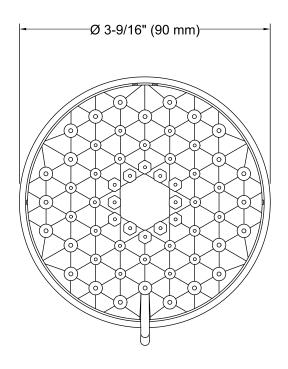

### **Features**

- Showerhead features contemporary design.
- Advanced spray engine provides three alternate experiences: wide coverage, intense drenching, and targeted spray.
- Wide coverage spray produces an encompassing spray for everyday use.
- Intense drenching spray delivers a forceful spray ideal for rinsing soap from hair.
- Targeted spray is a focused stream for targeting sore muscles or use as a utility spray.
- Simple thumb tab allows for a smooth transition between sprays
- Spray nozzles cover full area of sprayhead.
- MasterClean™ sprayface is easy to clean.
- 1.75 gpm (gallons per minute) showerhead flow rate.
- 1/2-inch NPT connection.

### **Technical Information**

All product dimensions are nominal.