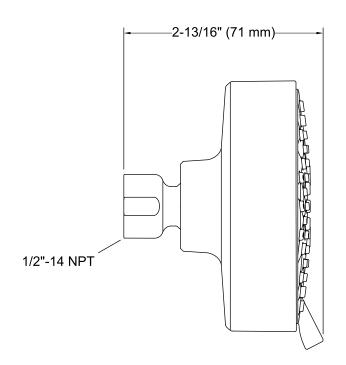

### **Technical Information**

All product dimensions are nominal.

### Showerhead/Body Spray:

Rated maximum flow: 1.75 gal/min (6.6 l/min)

Pressure: 45 psi (3.1 bar)