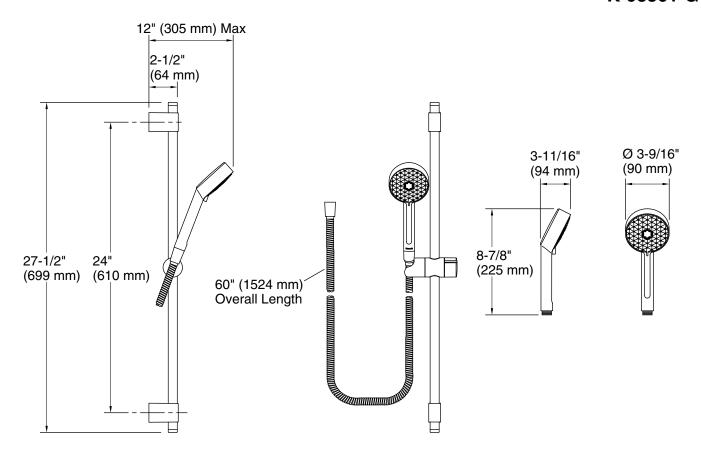

## **Technical Information**

All product dimensions are nominal.

### Handshower:

Rated maximum flow: 1.75 gal/min (6.6 l/min)

### **Features**

- Handshower features contemporary design.
- Advanced spray engine provides three spray functions: wide coverage, intense drenching, and targeted spray.
- Wide coverage spray produces an encompassing spray for everyday use.
- Intense drenching spray delivers a forceful spray ideal for rinsing soap from hair.
- Targeted spray is a focused stream for targeting sore muscles or use as a utility spray.
- Thumb tab allows for a smooth transition between sprays.
- Spray nozzles cover full area of sprayhead.
- Combination of balance, weight, grip, and angle makes this handshower comfortable and easy to use.
- MasterClean<sup>™</sup> sprayface is easy to clean.
- 1.75 gpm (gallons per minute) flow rate.
- 24-inch slidebar features adjustable mounting brackets for installation flexibility.