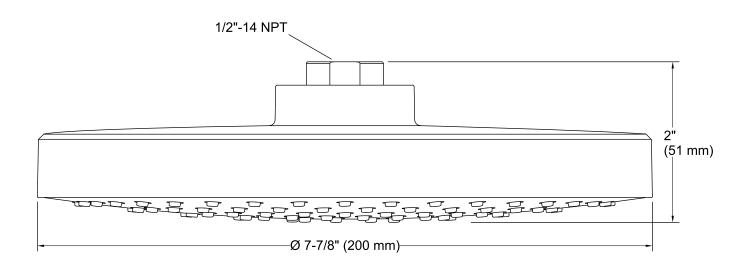

### Installation

- Installs as a ceiling or wall mount application.
- 1/2" NPT connection.
- Shower arm and flange sold separately.

### **Technical Information**

All product dimensions are nominal.