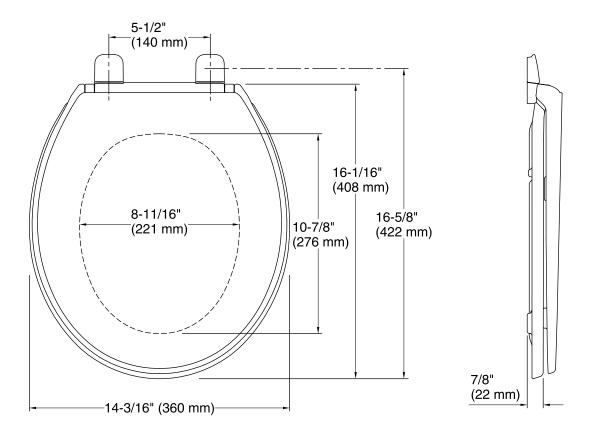

#### **Technical Information**

All product dimensions are nominal.Seat shape type:Round-frontSeat front type:Closed-frontSeat-mounting holes:5-1/2" (140 mm)