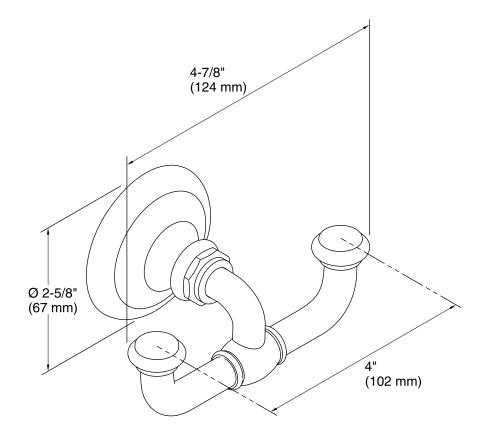

### Features

- KOHLER finishes resist corrosion and tarnish.
- Double hook holds multiple items securely.
- Coordinates with other products in the Artifacts collection.
- 4-7/8" (124 mm) x 2-5/8" (67 mm)