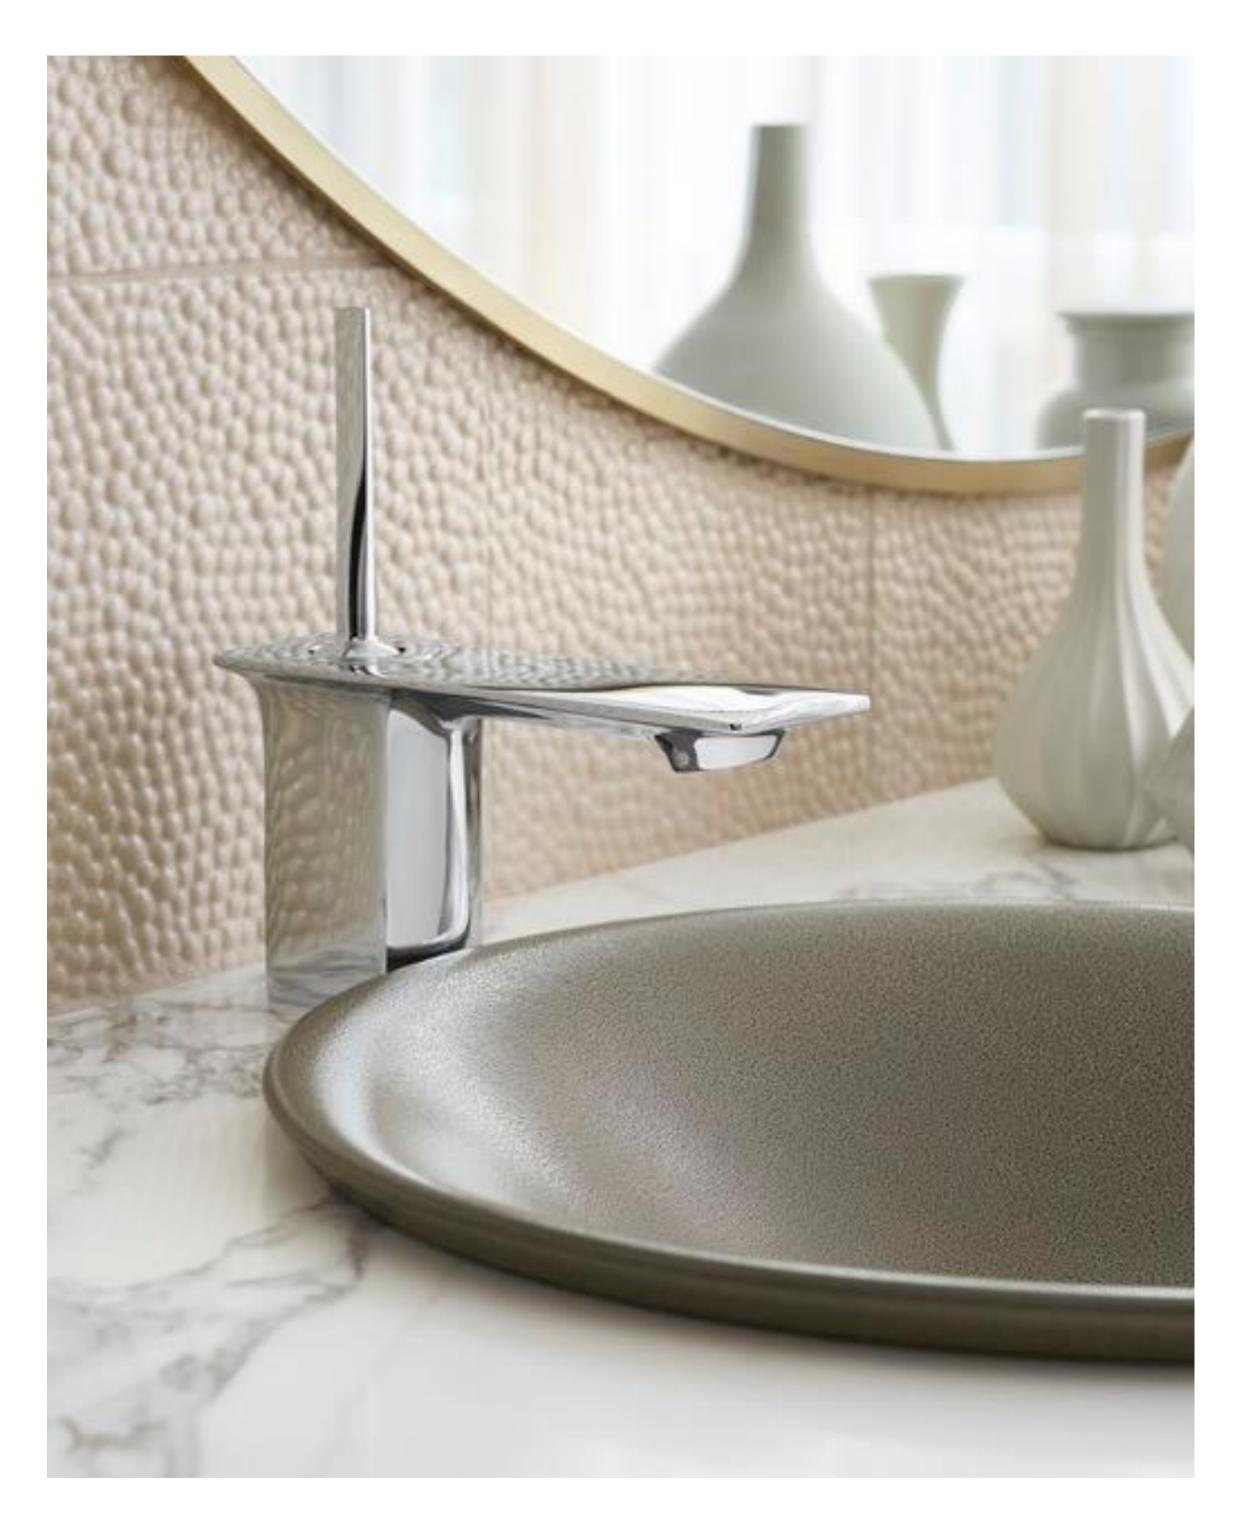

## **SHAGREEN**<sup>™</sup> Design

Artist Editions® Bathroom Sinks

## **Features**

The Shagreen collection celebrates the subtle coloring and distinctive pebbled texture of natural shark and ray leather. Inspired by oil spot glazes that originated in China during the Song Dynasty, a two-step glaze process uses minerals to create an interplay of shimmery and matte effects. A striking complement to the graceful Carillon vessel sink, the rich glazed finish shows iridescent pearly tones and a gently granulated texture similar to leather. Each sink's pattern, formed through an organic process, is unique.

## **Artist Editions Bathroom Sinks**

Artist Editions marries the artistry and craftsmanship of a small studio with the manufacturing know-how of a global company. Each beautifully handcrafted piece helps tell the story of you.