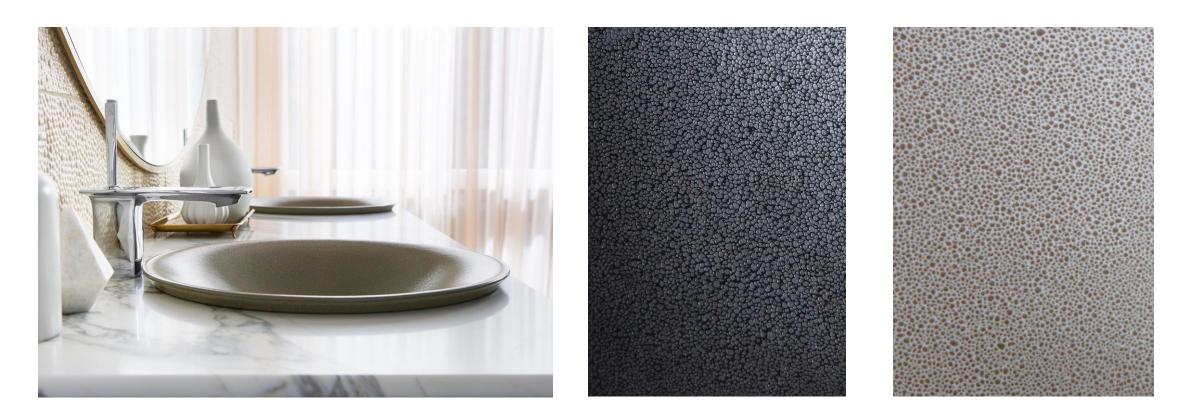

## **SHAGREEN**<sup>™</sup> Design

Artist Editions® Bathroom Sinks

## **Features**

The Shagreen collection celebrates the subtle coloring and distinctive pebbled texture of natural shark and ray leather. Inspired by oil spot glazes that originated in China during the Song Dynasty, a two-step glaze process uses minerals to create an interplay of shimmery and matte effects. A striking complement to the graceful Carillon vessel sink, the rich glazed finish shows iridescent pearly tones and a gently granulated texture similar to leather. Each sink's pattern, formed through an organic process, is unique.

| SKU         | NAME                                                       | COLOR           | LIST     |
|-------------|------------------------------------------------------------|-----------------|----------|
| K-77635-TB2 | "Shagreen" on Caxton Undermount Bathroom Sink              | Tahitian Black  | \$665.35 |
| K-77635-SSP | "Shagreen" on Caxton Undermount Bathroom Sink              | South Sea Pearl | \$665.35 |
| K-77714-TB2 | "Shagreen" on Carillon Round Vessel Bathroom Sink          | Tahitian Black  | \$665.35 |
| K-77714-SSP | "Shagreen" on Carillon Round Vessel Bathroom Sink          | South Sea Pearl | \$665.35 |
| K-77716-TB2 | "Shagreen" on Carillon Rectangular Vessel<br>Bathroom Sink | Tahitian Black  | \$665.35 |
| K-77716-SSP | "Shagreen" on Carillon Rectangular Vessel<br>Bathroom Sink | South Sea Pearl | \$665.35 |