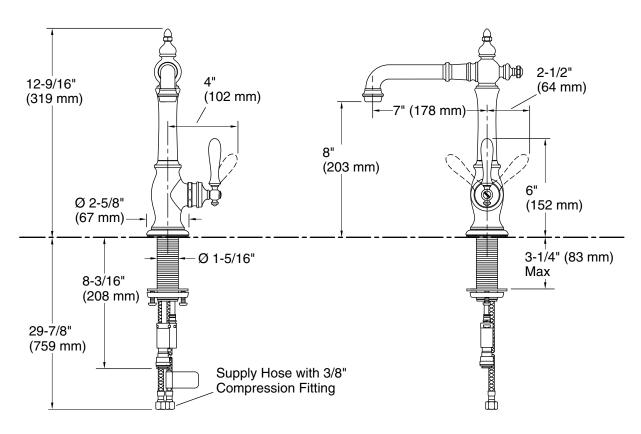

#### **Technical Information**

All product dimensions are nominal.

#### **Spout:**

Spout reach: 7" (178 mm)

#### Installation

- Single-hole installation (three-hole escutcheon sold separately)
- Flexible supply lines simplify installation
- Available with 7" (178mm) swing spout reach

### Adapters, Rough-in and Extension Kits

1012715 Range: 3-1/4" (83 mm) -

5-3/8" (137 mm)

1030920 Range: 2-5/8" (67 mm) -

3-3/4" (95 mm)