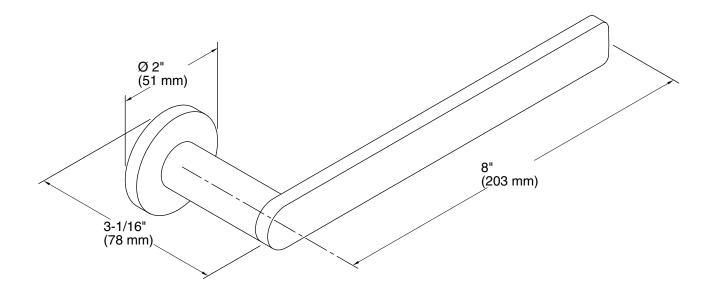

### Composed® towel arm K-73145

## Composed®

towel arm **K-73145** 

### **Technical Information**

All product dimensions are nominal.

Installation Type: Wall-mount

Material: Zinc, Brass