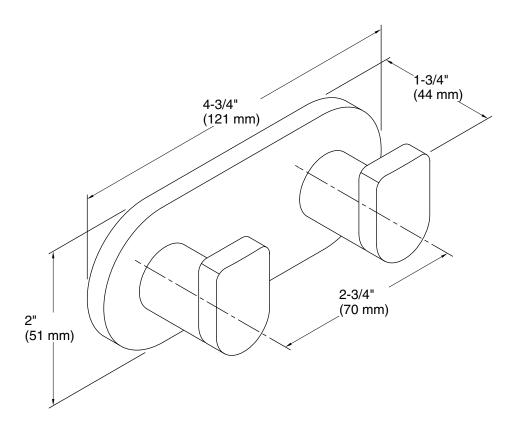

# Composed® Double Robe Hook K-73146

### **Technical Information**

All product dimensions are nominal.

Material: Zinc, Brass