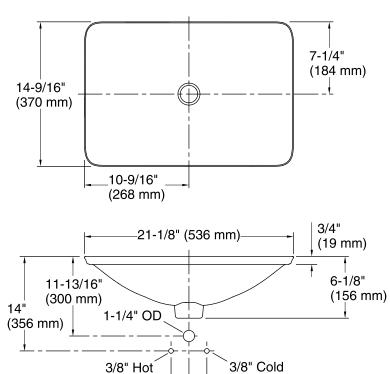

#### **Features**

- Vitreous china with decorative design.
- Wading Pool®
- 21-1/8" x 14-9/16" rectangle.
- Without overflow.

ADA

### **Technical Information**

All product dimensions are nominal.

Bowl configuration: Single Installation: Drop-In

Bowl area (Only) Length: 21-1/8" (536 mm)

Width: 14-9/16" (370 mm)
Bowl depth: 4-1/8" (105 mm)
Water depth: 4-1/8" (105 mm)

Water depth: 4-1/8" (105 mm) 1242828, required, included