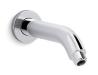

Exhale® Shower Arm K-98358

# Exhale® Shower Arm K-98358

### **Features**

- 1/2-inch NPT connection.
- For use with KOHLER showerheads (sold separately).
- Includes flange.