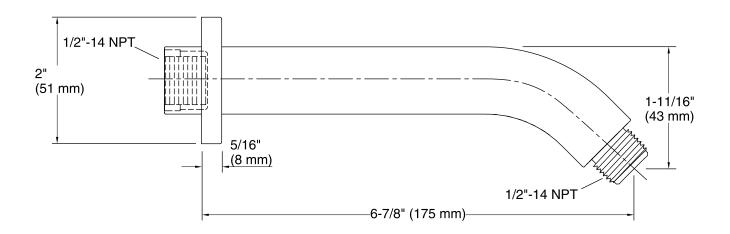

Exhale® Shower Arm K-98358

### **Features**

- 1/2-inch NPT connection.
- For use with KOHLER showerheads (sold separately).
- Includes flange.

### Material

- Premium metal construction.
- KOHLER finishes resist corrosion and tarnishing.

### Installation

Wall-mount



# Codes/Standards

ASME A112.18.1/CSA B125.1

# KOHLER® Faucet Lifetime Limited Warranty

See website for detailed warranty information.

### **Available Color/Finishes**

Color tiles intended for reference only.

| Color | Code | Description              |
|-------|------|--------------------------|
|       | CP   | Polished Chrome          |
|       | SN   | Vibrant® Polished Nickel |
|       | BN   | Vibrant® Brushed Nickel  |
|       | TT   | Titanium                 |





# Exhale® Shower Arm K-98358



# **Technical Information**

All product dimensions are nominal.

# **Notes**

Install this product according to the installation guide.